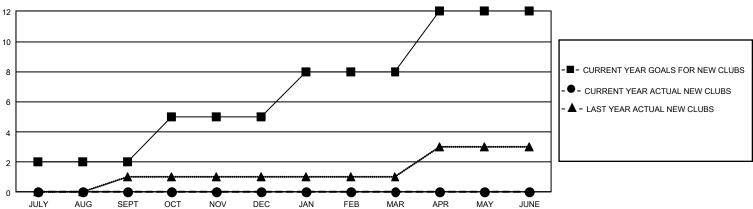

## GMT Constitutional Area 5 - J, Group I

REPORT DOES NOT INCLUDE CLUBS IN UNDISTRICTED AREAS.

| Clubs         |               |             |               | Members               |                        |                         |                                                    |  |
|---------------|---------------|-------------|---------------|-----------------------|------------------------|-------------------------|----------------------------------------------------|--|
|               | RESULTS FOR   | R 2020-2021 |               | RESULTS FOR 2020-2021 |                        |                         |                                                    |  |
| QUARTER       | NEW CLUB GOAL | NEW CLUBS   | DROPPED CLUBS | QUARTER MEM           | BER GROWTH NET<br>GOAL | MEMBER GROWTH<br>ACTUAL | DROPPED<br>MEMBERS ACTUAL<br>(including transfers) |  |
| JULY/AUG/SEPT | 6             | 0           | 0             | JULY/AUG/SEPT         | 741                    | 736                     | 473                                                |  |
| OCT/NOV/DEC   | 9             | 0           | 2             | OCT/NOV/DEC           | 750                    | 365                     | 762                                                |  |
| JAN/FEB/MAR   | 9             | 0           | 0             | JAN/FEB/MAR           | 530                    | 190                     | 140                                                |  |
| APR/MAY/JUNE  | 12            | 0           | 0             | APR/MAY/JUNE          | 450                    | 0                       | 0                                                  |  |