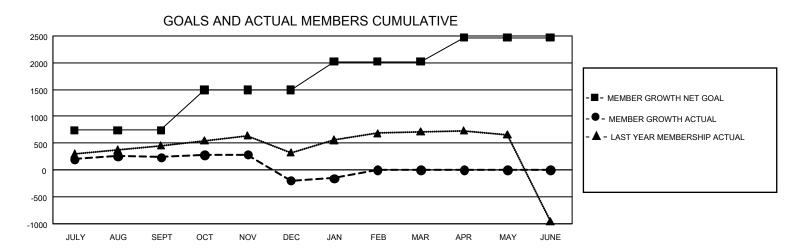

## GMT Constitutional Area 5 - J, Group I

REPORT DOES NOT INCLUDE CLUBS IN UNDISTRICTED AREAS.

| Clubs         |               |             |               | Members               |                        |                         |                                                    |  |
|---------------|---------------|-------------|---------------|-----------------------|------------------------|-------------------------|----------------------------------------------------|--|
|               | RESULTS FOR   | R 2020-2021 |               | RESULTS FOR 2020-2021 |                        |                         |                                                    |  |
| QUARTER       | NEW CLUB GOAL | NEW CLUBS   | DROPPED CLUBS | QUARTER MEM           | BER GROWTH NET<br>GOAL | MEMBER GROWTH<br>ACTUAL | DROPPED<br>MEMBERS ACTUAL<br>(including transfers) |  |
| JULY/AUG/SEPT | 6             | 0           | 0             | JULY/AUG/SEPT         | 741                    | 736                     | 473                                                |  |
| OCT/NOV/DEC   | 9             | 0           | 2             | OCT/NOV/DEC           | 750                    | 365                     | 762                                                |  |
| JAN/FEB/MAR   | 9             | 0           | 0             | JAN/FEB/MAR           | 530                    | 190                     | 140                                                |  |
| APR/MAY/JUNE  | 12            | 0           | 0             | APR/MAY/JUNE          | 450                    | 0                       | 0                                                  |  |